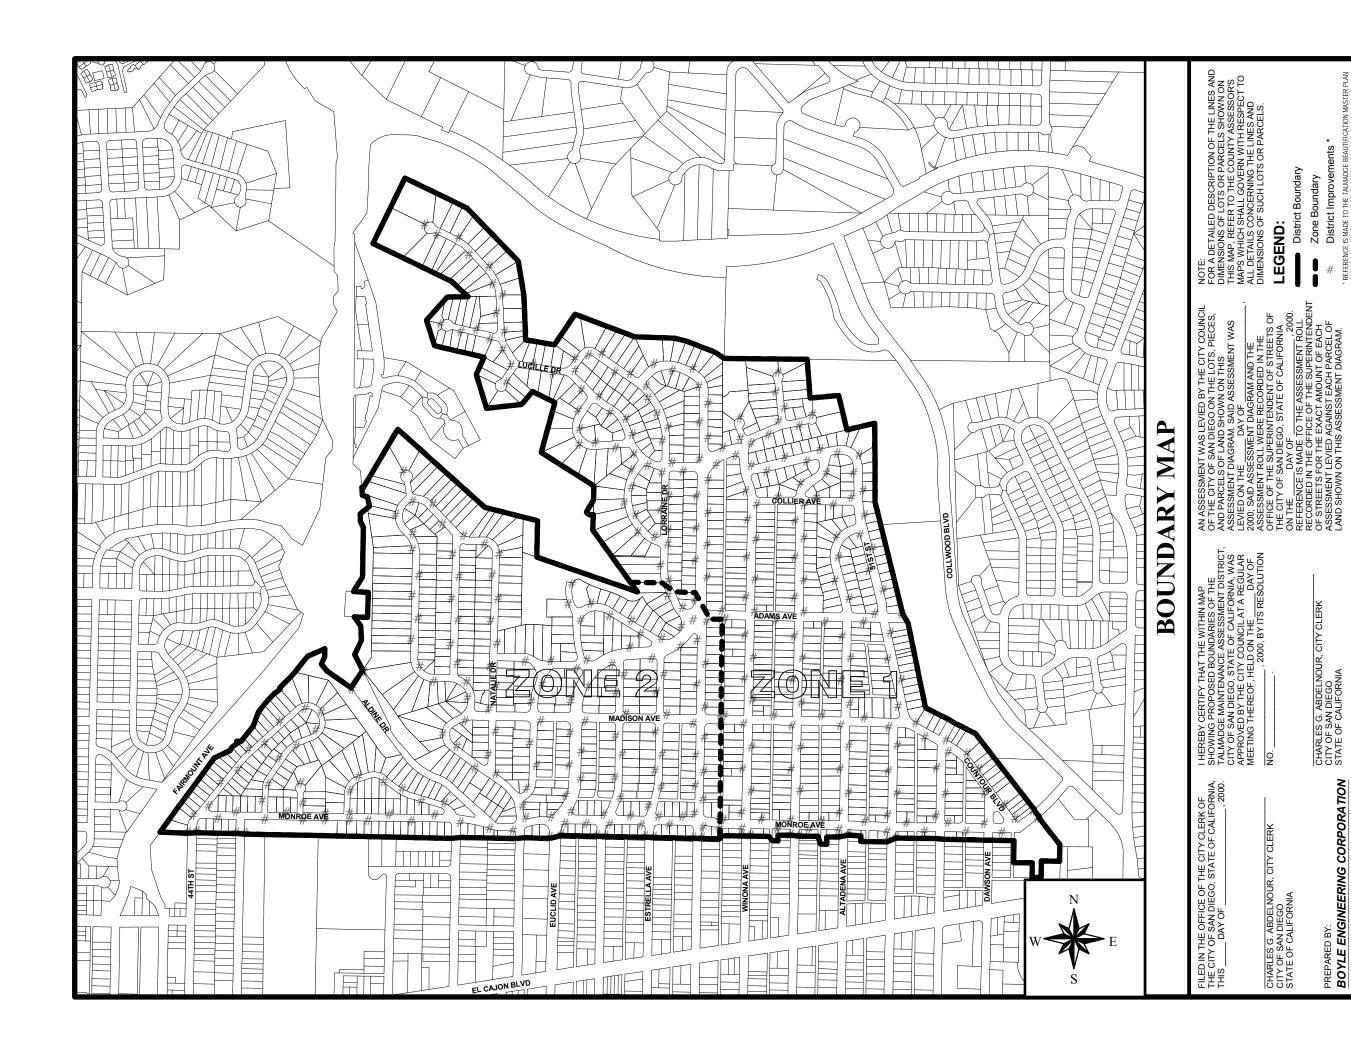

### **District Boundary**

The District boundary is generally depicted in **Exhibit A**. The District Boundary Map and Assessment Diagram are on file in the Maintenance Assessment Districts section of the Parks and Recreation Department of the City, and, by reference, are made a part of this annual report.

### **Project Description**

The authorized assessments will be used to fund specifically identified improvements and activities within the District. The District improvements and activities generally consist of maintenance and servicing of existing and proposed ornamental lighting, decorative gates, landscaping, hardscape features (sidewalks, curbs, gutters, etc.), trees and other community-wide improvements and activities in the District. The approximate location of the improvements is generally shown on **Exhibit A**.

# **EXHIBIT A**

**District Boundary** 

# TALMADGE

REFERENCE IS MADE TO THE TALMADGE BEAUFOR EXACT LOCATION & TYPE OF DISTRICT IMP

Zone Boundary District Improver

CHARLES G. ABDELNOUR, CITY CLERK CITY OF SAN DIEGO STATE OF CALIFORNIA

PREPARED BY:
BOYLE ENGINEERING CORPORATION

ASSESSMENT DISTRICT

SAN DIEGO OF

**MAINTENANCE** 

4

**EXHIBIT** 