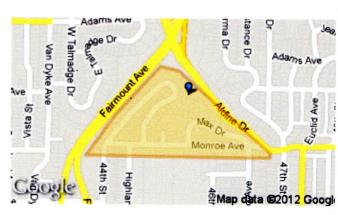

l boundaries. The number of participants vary depending on how long

Look at the maps on the left to see in which Nextdoor boundary you reside.

Type to enter text

the sites have been active: two are still

very new.

subscribe.

And don't forget to ...

Tour <u>www.talmadge.org</u> to learn about Talmadge and how to connect. This site provides information for all areas of Talmadge.

Subscribe to the Talmadge Google Group to receive important emails about safety and crime issues in Talmadge. Go to <a href="http://www.talmadge.org/connect/subscribe-to-talmadge-google-group-email/">http://www.talmadge.org/connect/subscribe-to-talmadge-google-group-email/</a> to

"printing of these documents provided courtesy of Megan Beauvais, Realtor®, DRE#01426805, COMPASS

## **NEXTDOOR TALMADGE WEST**



## **NEXTDOOR TALMADGE**



## **NEXTDOOR TALMADGE SOUTH**