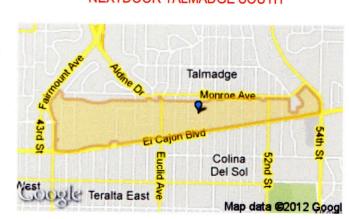

long

Look at the maps on the left to see in which Nextdoor boundary you reside.

Type to enter text

the sites have been active: two are still

very new.

subscribe.

And don't forget to ...

Tour <u>www.talmadge.org</u> to learn about Talmadge and how to connect. This site provides information for all areas of Talmadge.

Subscribe to the Talmadge Google Group to receive important emails about safety and crime issues in Talmadge. Go to <a href="http://www.talmadge.org/connect/subscribe-to-talmadge-google-group-email/">http://www.talmadge.org/connect/subscribe-to-talmadge-google-group-email/</a> to

"printing of these documents provided courtesy of Megan Beauvais, Realtor®, DRE#01426805, COMPASS

## **NEXTDOOR TALMADGE WEST**



## **NEXTDOOR TALMADGE**



## **NEXTDOOR TALMADGE SOUTH**