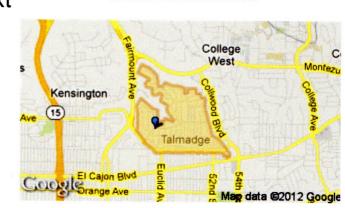

participants vary depending on how long

Look at the maps on the left to see in which Nextdoor boundary you reside.

Type to enter text

the sites have been active: two are still

very new.

subscribe.

And don't forget to ...

Tour <u>www.talmadge.org</u> to learn about Talmadge and how to connect. This site provides information for all areas of Talmadge.

Subscribe to the Talmadge Google Group to receive important emails about safety and crime issues in Talmadge. Go to <a href="http://www.talmadge.org/connect/subscribe-to-talmadge-google-group-email/">http://www.talmadge.org/connect/subscribe-to-talmadge-google-group-email/</a> to

"printing of these documents provided courtesy of Megan Beauvais, Realtor®, DRE#01426805, COMPASS

## **NEXTDOOR TALMADGE WEST**



## **NEXTDOOR TALMADGE**



## **NEXTDOOR TALMADGE SOUTH**